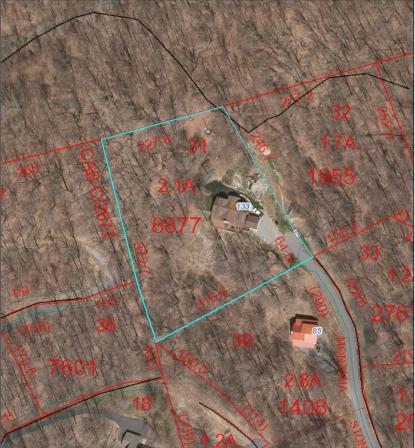

The registered office is located at 133 Montana Stone Trail in Waynesville, NC 28785.

The registered agent is Sara Stalnaker McCoy.

Attached is the Haywood County Maps On Line information relating to 133 Montana Stone Trail. It is a Half Million Dollar residence owned by David and Nancy Mullen.

## Parcel Report For 7688-97-8877

MULLEN, DAVID K MULLEN, NANCY T 234 EGS BLVD BATESVILLE, IN 47006

Account Information PIN: 7688-97-8877 Legal Ref: 924/1375

Add Ref: CAB C/4591

| CAB C/4                                                                        |                                         |
|--------------------------------------------------------------------------------|-----------------------------------------|
| Site Information<br>CREEKSTONE<br>DWELLING<br>SINGLE FAMILY<br>133 MONTANA STO | DNETRL                                  |
| Heated Area:<br>Year Built:<br>Total Acreage:<br>Towns hip:                    | 2716<br>2007<br>2.089<br>JONATHAN CREEK |
| Site Value Inform                                                              | ation                                   |
| Land Value:                                                                    | \$82,600                                |
| <b>Building Value:</b>                                                         | \$407,000                               |
| Market Value:                                                                  | \$489,600                               |
| Defered Value:                                                                 | \$0                                     |
| Assessed Value:                                                                | \$489,600                               |
| Sale Price:                                                                    | \$600,000                               |
| Sale Date:                                                                     | 1489104000000                           |
| Tax Bill 1:                                                                    | \$3,370.88                              |
| Tax Bill 2:                                                                    | \$3,306.97                              |